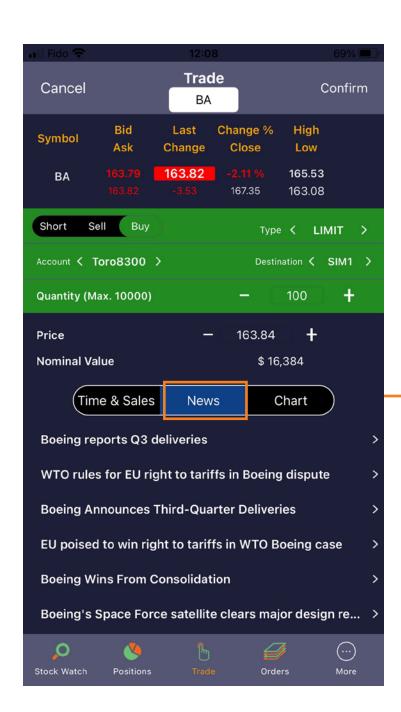

### **NEWS**

Tap on News to see the latest headlines available on the symbol you have on.

Tap on each headline and it will direct you to a page for that specific news.