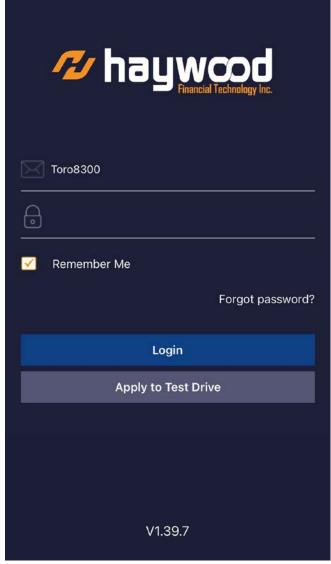

### Downloading and Installing our Mobile App

For iOS users you can download the **HW Trader** from the App store.

For android users you can download trader2B via Play store.

### Logging In

After downloading and installing, open the trading app.

Insert your Username and password provided.

Check on "Remember Me" box for the credentials to be saved.

Click Login.