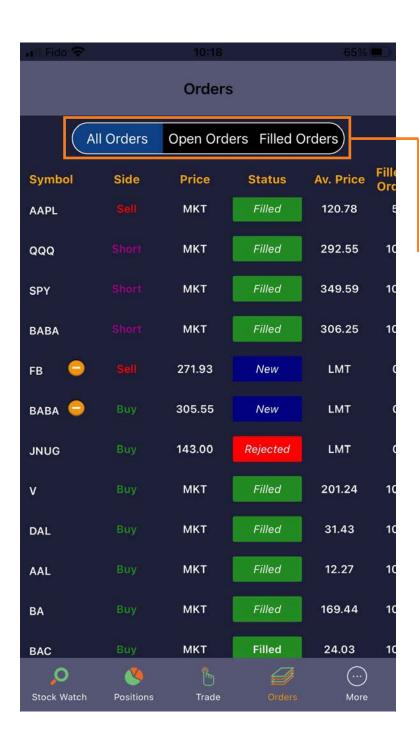

### **Orders**

Tap Orders tab to see ALL Orders, Open Orders or Filled Orders.

The Orders window shows you daily order activity.

On the All Orders tab, you will see all the orders that you have placed regardless of the status of the order.