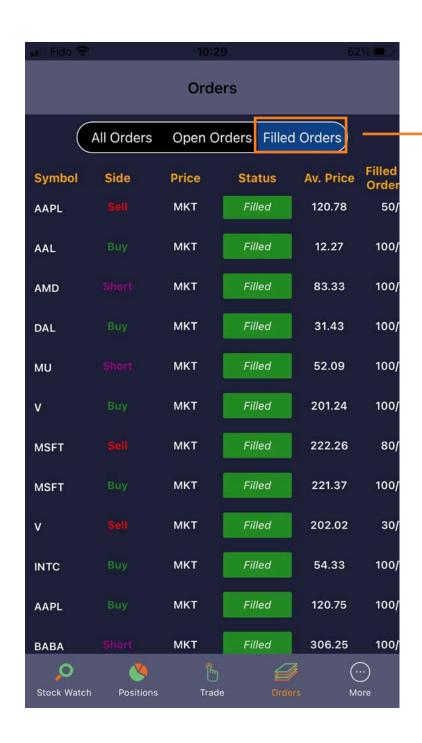

### Filled Orders

On the Filled Orders tab, you will see all the orders that were filled.