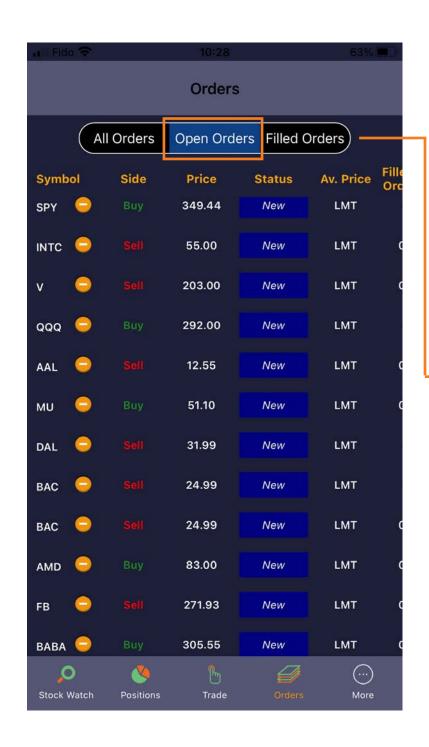

### **Open Orders**

On the Open Orders tab, you will see the orders that are Open and not yet filled.