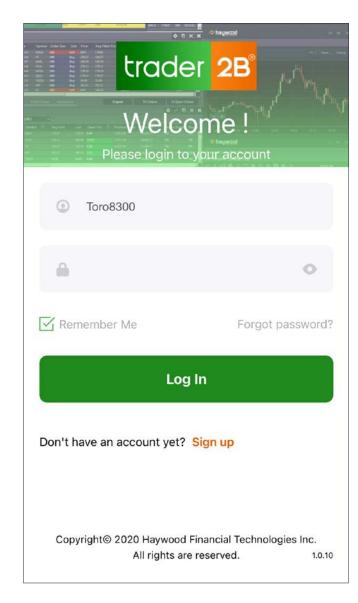

### Logging In

After downloading and installing, open the trading app.

Insert your Username and password provided.

Check on "Remember Me" box for the credentials to be saved.

Click Login.