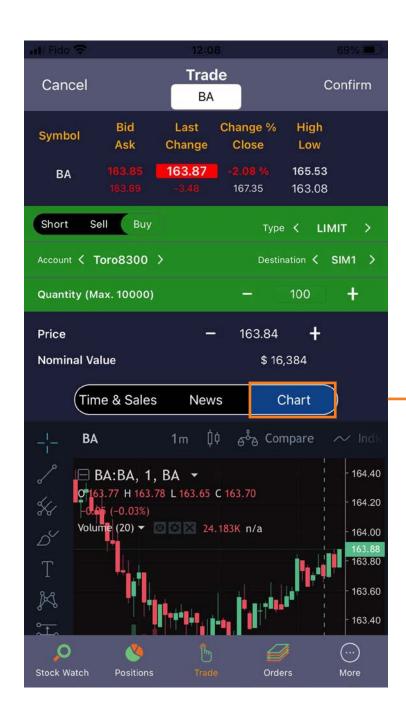

# Placing first trade on the Mobile App

You can either tap the symbol you would like to trade from the Stock Watch page or;

From the bottom of the application, press Trade page.

Type the symbol on Trade Field and press Return or , Enter on your mobile keyboard.

On this page you can see for the symbol: Time & Sales, News or Chart.

### **CHART**

Tap on Chart to view the trend of a symbol with different time frames. In addition, to be able to place trend lines, pitchforks, texts, and much more. This can help you analyze the trend of a stock you would like to see, and thereby helping you make smarter decisions when placing trades.