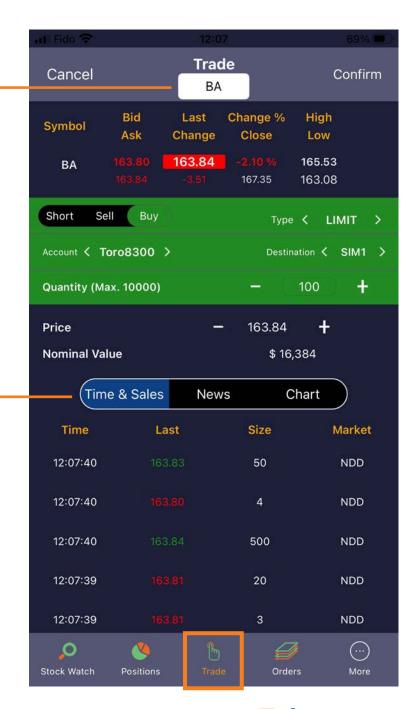

# Placing first trade on the Mobile App

You can either tap the symbol you would like to trade from the Stock Watch page or;

From the bottom of the application, press Trade page.

Type the symbol on Trade Field and press Return or , Enter on your mobile keyboard.

On this page you can see for the symbol: Time & Sales, News or Chart.