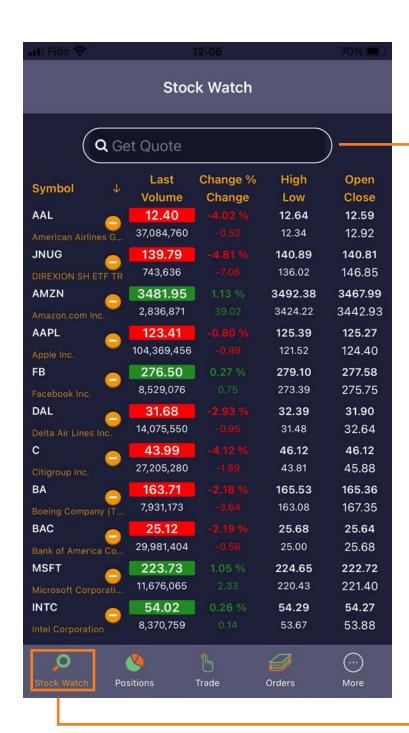

### Stock Watch page

You will be on the Stock Watch page upon login.

To add a symbol on Stock Watch, simply click on top Get Quote search field and type the symbol you would like to add and press the + sign.