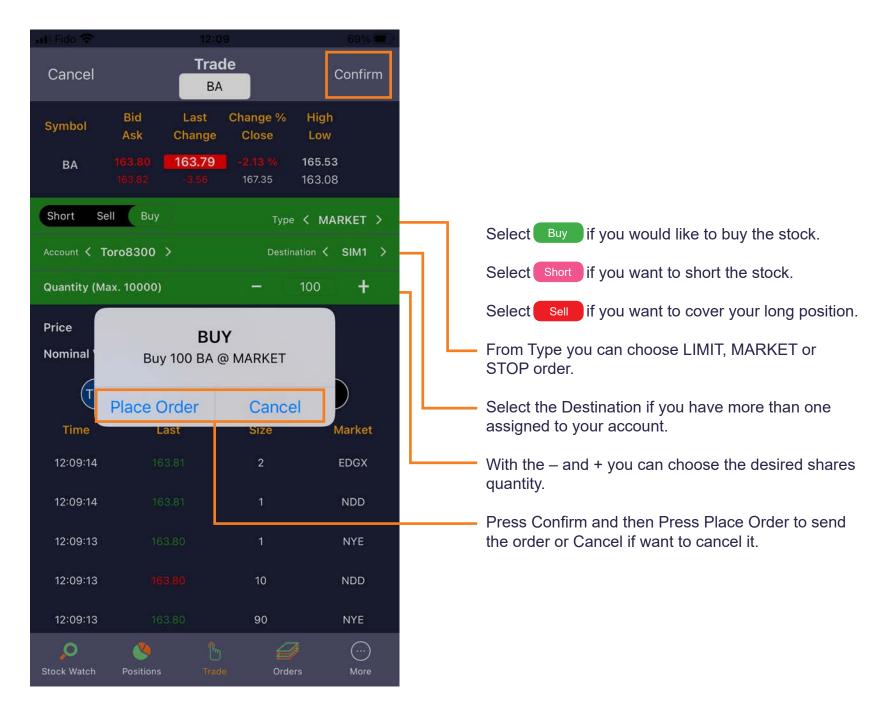

# Placing first trade on the Mobile App

You can either tap the symbol you would like to trade from the Stock Watch page or;

From the bottom of the application, press Trade page.

Type the symbol on Trade Field and press Return or , Enter on your mobile keyboard.

On this page you can see for the symbol: Time & Sales, News or Chart.