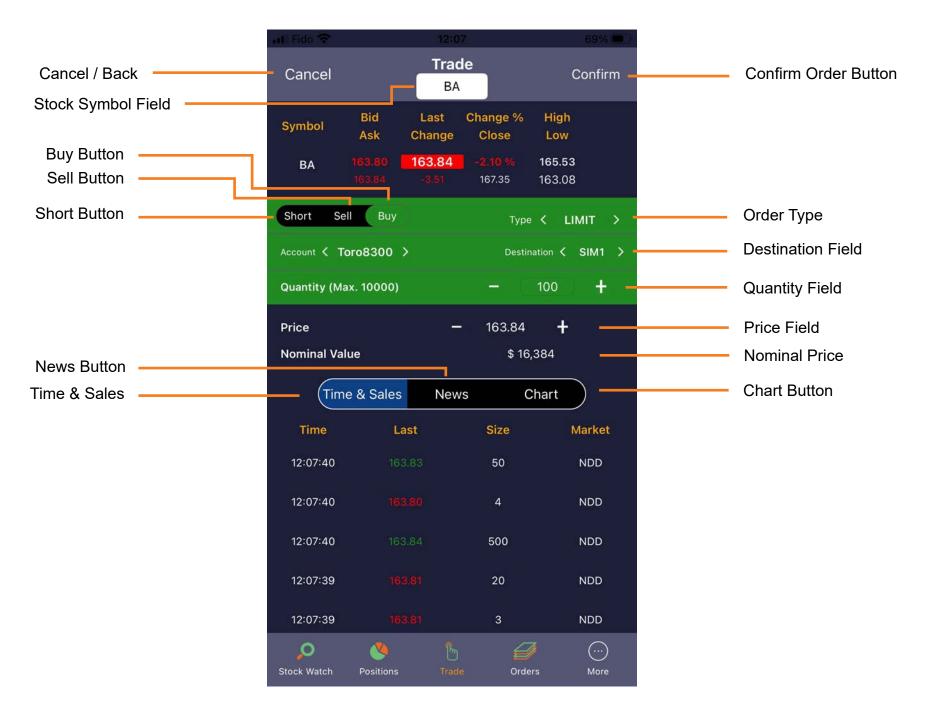

# Placing first trade on the Mobile App

You can either tap the symbol you would like to trade from the Stock Watch page or;

From the bottom of the application, press Trade page.

Type the symbol on Trade Field and press Return or , Enter on your mobile keyboard.

On this page you can see for the symbol: Time & Sales, News or Chart.